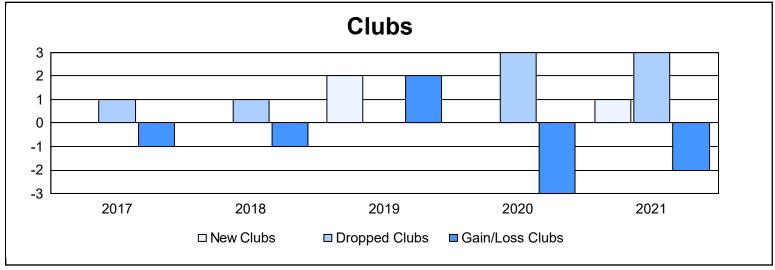

District LD 2 As of June 2021 Cumulative

| Year      | New<br>Clubs | Dropped<br>Clubs | Gain/<br>Loss<br>Clubs | New<br>Members | Charter<br>Members | Reinstate<br>Members | Transfer<br>Members | Total<br>Member<br>Added | Total<br>Members<br>Dropped | Gain/<br>Loss<br>Members |
|-----------|--------------|------------------|------------------------|----------------|--------------------|----------------------|---------------------|--------------------------|-----------------------------|--------------------------|
| 2016-2017 | 0            | 1                | -1                     | 110            | 0                  | 3                    | 0                   | 113                      | 139                         | -26                      |
| 2017-2018 | 0            | 1                | -1                     | 152            | 0                  | 1                    | 1                   | 154                      | 148                         | 6                        |
| 2018-2019 | 2            | 0                | 2                      | 123            | 53                 | 1                    | 2                   | 179                      | 156                         | 23                       |
| 2019-2020 | 0            | 3                | -3                     | 189            | 1                  | 3                    | 16                  | 209                      | 218                         | -9                       |
| 2020-2021 | 1            | 3                | -2                     | 44             | 32                 | 1                    | 0                   | 77                       | 158                         | -81                      |
| Average   | 1            | 2                | -1                     | 124            | 17                 | 2                    | 4                   | 146                      | 164                         | -17                      |