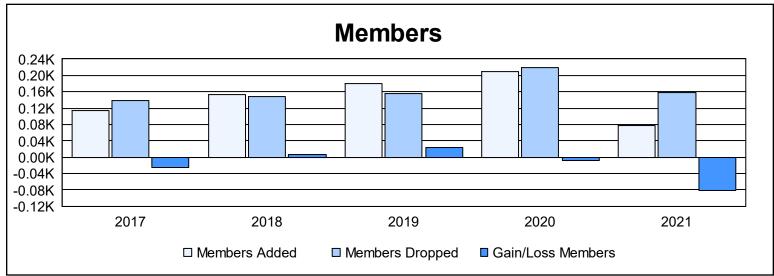

District LD 2 As of June 2021 Cumulative

| Year      | New<br>Clubs | Dropped<br>Clubs | Gain/<br>Loss<br>Clubs | New<br>Members | Charter<br>Members | Reinstate<br>Members | Transfer<br>Members | Total<br>Member<br>Added | Total<br>Members<br>Dropped | Gain/<br>Loss<br>Members |
|-----------|--------------|------------------|------------------------|----------------|--------------------|----------------------|---------------------|--------------------------|-----------------------------|--------------------------|
| 2016-2017 | 0            | 1                | -1                     | 110            | 0                  | 3                    | 0                   | 113                      | 139                         | -26                      |
| 2017-2018 | 0            | 1                | -1                     | 152            | 0                  | 1                    | 1                   | 154                      | 148                         | 6                        |
| 2018-2019 | 2            | 0                | 2                      | 123            | 53                 | 1                    | 2                   | 179                      | 156                         | 23                       |
| 2019-2020 | 0            | 3                | -3                     | 189            | 1                  | 3                    | 16                  | 209                      | 218                         | -9                       |
| 2020-2021 | 1            | 3                | -2                     | 44             | 32                 | 1                    | 0                   | 77                       | 158                         | -81                      |
| Average   | 1            | 2                | -1                     | 124            | 17                 | 2                    | 4                   | 146                      | 164                         | -17                      |